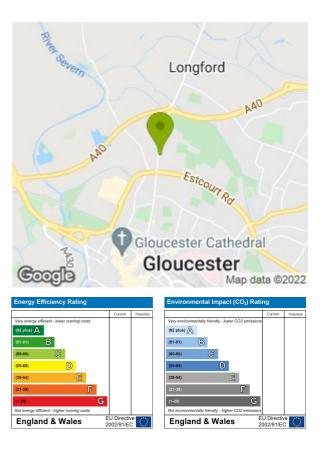

- Further benefits include, UPVC double glazing, gas central heating, its own private garden and one allocated parking space. A virtual tour can be found online which will enable you walk around its garden and internal accommodation.
- For lease details or other information, please contact our office on 01452 348208
- The ground rent monthly is £275.00 including water